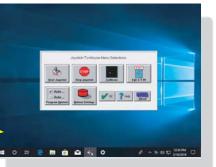

## **ber Joystick-To-Mouse**™

Now you can Run Windows with ANY Joystick!
Intuitive, Easy, and Fun to Use!
Also works with other Gaming Devices
Click, Drag, and Double-Click options
Assignable Keystroke & Macro features