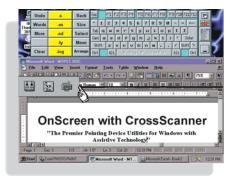

## **OnScreen**<sup>®</sup> with CrossScanner<sup>®</sup>

CrossScanner has been integrated with Onscreen to provide scanning capabilities. Now a single switch can control all Windows functions & applications along with Onscreen's Keyboard & Word Prediction capabilities. If a user cannot work with a traditional pointing device such as a mouse, trackball, headmouse, sip/puff or joystick, switch scanning may be the best alternative.

Developed in conjunction with RJ Cooper & Associates. OnScreen / WordComplete / Action Panels / CrossScanner used under license.

#2024113

Innovation Management Group, Inc. Order: 1-800-889-0987 Office: 1-818-701-1579 Web Site: www.imgpresents.com Innovation Management Group's Products Are Available From: