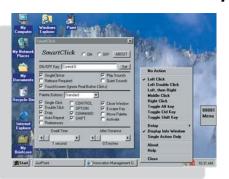

### **SmartClick**

Just Point! Smartclick Hover and Dwell does the rest
For users that can't click or press buttons
SmartClick clicks, drags, double-clicks, and more
User controllable Dwell and Jitter settings

Developed in conjunction with RJ Cooper & Associates